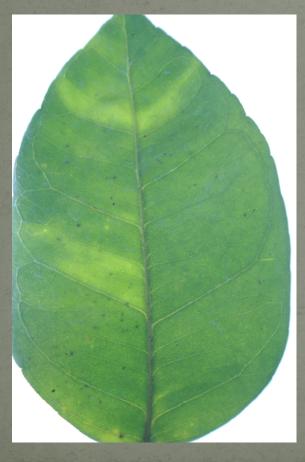

### Taking a closer look

- Blotchy mottle symptoms may not be visible to just an exterior canopy.
- Examine the tree closer by parting branches to view older leaves within the canopy.
- Pay attention to bud breaks, new flush or regrowth after pruning.

Classic blotchy mottle symptom