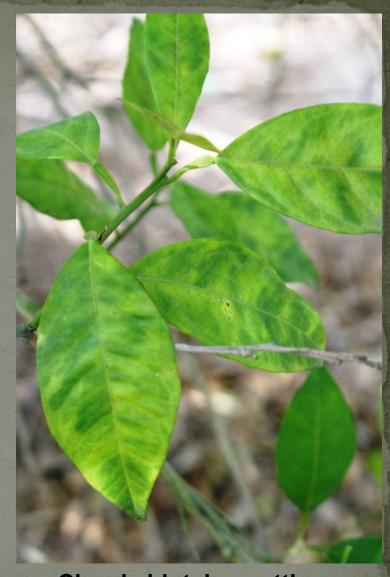

### Taking a closer look

- Blotchy mottle symptoms may not be visible to just an exterior canopy.
- Examine the tree closer by parting branches to view older leaves within the canopy.
- Pay attention to bud breaks, new flush or regrowth after pruning.

Classic blotchy mottle symptom