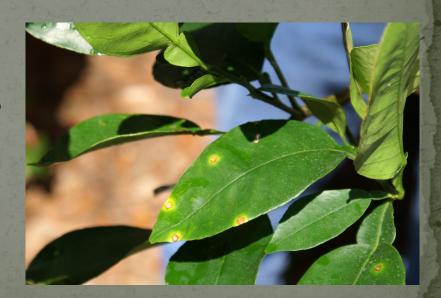

### Taking a closer look

- Blotchy mottle symptoms may not be visible to just an exterior canopy.
- Examine the tree closer by parting branches to view older leaves within the canopy.
- Pay attention to bud breaks, new flush or regrowth after pruning.

Classic blotchy mottle symptom