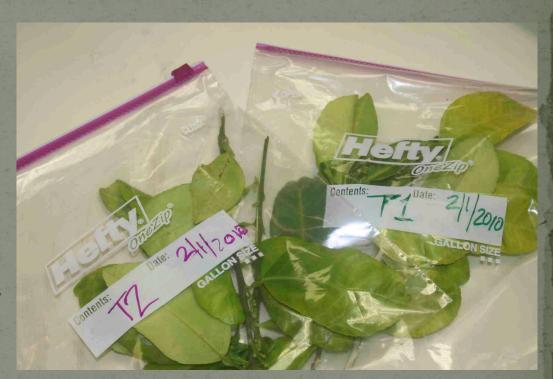

## HLB and Citrus Canker Sample Submission

When submitting multiple samples:

- Treat each submitted sample separately.
- Label bags clearly so that samples can be differentiated.

## HLB and Citrus Canker Sample submission cont.

- Place completed form(s) in a separate zipper bag or plastic bag and secure tightly.
- Place all samples and form(s) into one (1) zipper or plastic bag and secure.
- Make sure basic information portion of the form is easily visible.