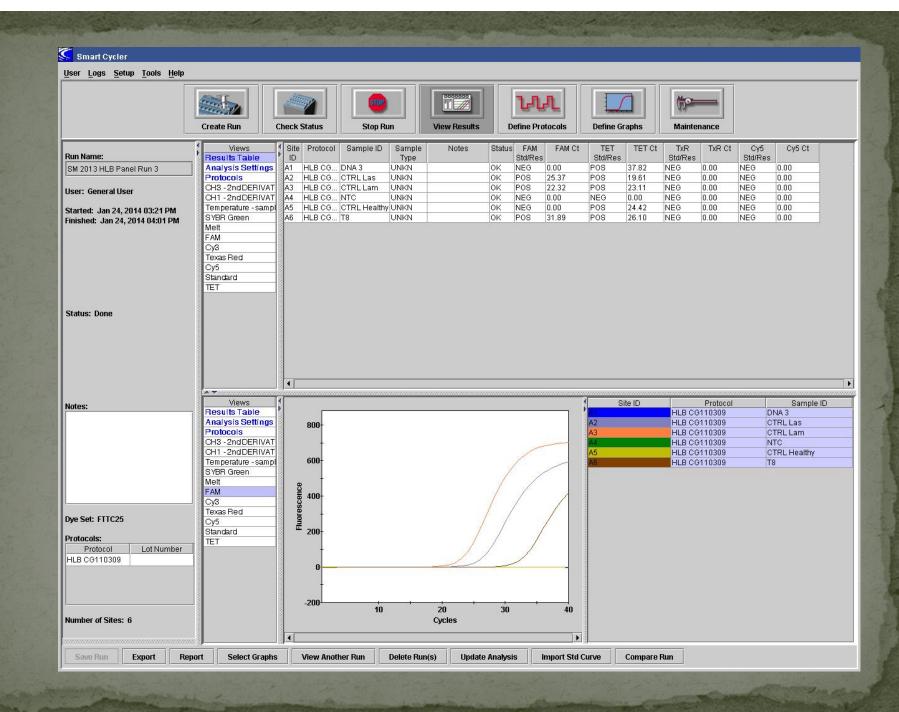

| opplied?  lied?  st _ DNa  so Agent? Uves _ DNo  ST - FIRST DETECTOR PROGRAM          |



## HLB and Citrus Canker Sample submission cont.

- Place completed form(s) in a separate zipper bag or plastic bag and secure tightly.
- Place all samples and form(s) into one (1) zipper or plastic bag and secure.
- Make sure basic information portion of the form is easily visible.













Q Search

#### PLANT Texas Plant Disease Diagnostic Lab

 $\blacksquare$ 

Submission Forms

Services

Fees

 Plant Disease Resources ↓

#### The TX Plant Clinic



The TPDDL jumps for joy upon receiving STAR-D Lab Accreditation.

#### \*\*\*\*\*IMPORTANT MESSAGE\*\*\*\*\*

The Texas Plant Disease Diagnostic Laboratory will be closed Wednesday, March 14th thru Friday, March 16th for Spring Break. We will return to our normal business hours of Monday-Friday, 8am – 5pm, March 19th, 2018. If planning to submit samples please ensure they arrive before or on Friday, March 9th or wait until we return Monday, March 19th.

The Texas Plant Disease Diagnostic Laboratory, located in College Station, Texas, is a service lab of the <u>Department of Plant Pathology and Microbiology at Texas A&M Univ