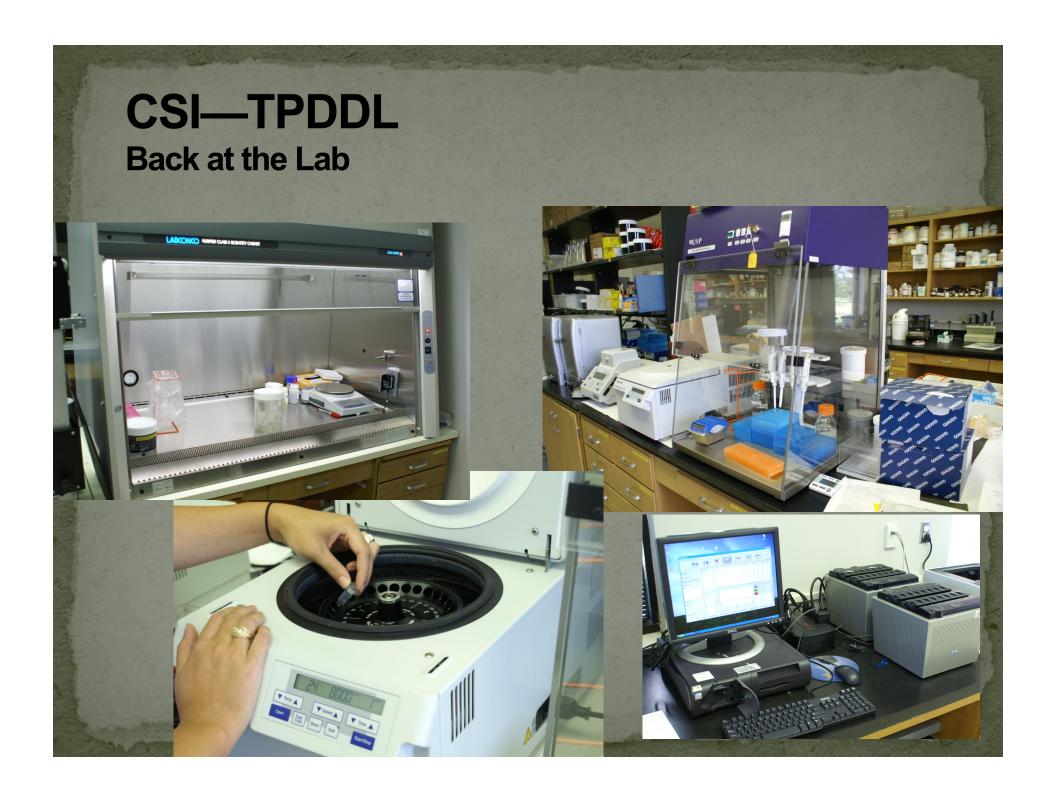

| opplied?  lied?  st _ DNa  so Agent? Uves _ DNo  ST - FIRST DETECTOR PROGRAM          |



## HLB and Citrus Canker Sample submission cont.

- Place completed form(s) in a separate zipper bag or plastic bag and secure tightly.
- Place all samples and form(s) into one (1) zipper or plastic bag and secure.
- Make sure basic information portion of the form is easily visible.













Q Search

#### PLANT Texas Plant Disease Diagnostic Lab

 $\blacksquare$ 

Submission Forms

Services

Fees

 Plant Disease Resources ↓

#### The TX Plant Clinic



The TPDDL jumps for joy upon receiving STAR-D Lab Accreditation.

#### \*\*\*\*\*IMPORTANT MESSAGE\*\*\*\*\*

The Texas Plant Disease Diagnostic Laboratory will be closed Wednesday, March 14th thru Friday, March 16th for Spring Break. We will return to our normal business hours of Monday-Friday, 8am – 5pm, March 19th, 2018. If planning to submit samples please ensure they arrive before or on Friday, March 9th or wait until we return Monday, March 19th.

The Texas Plant Disease Diagnostic Laboratory, located in College Station, Texas, is a service lab of the <u>Department of Plant Pathology and Microbiology at Texas A&M Un