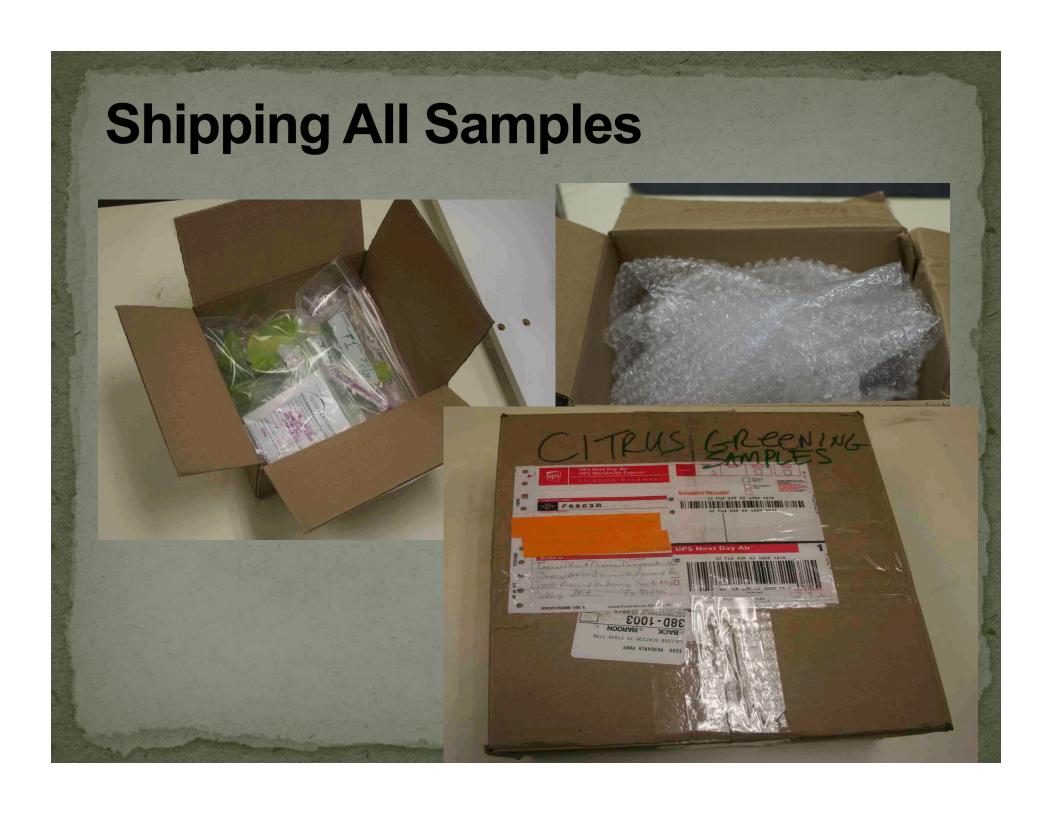

## HLB and Citrus Canker Sample submission cont.

- Place completed form(s) in a separate zipper bag or plastic bag and secure tightly.
- Place all samples and form(s) into one (1) zipper or plastic bag and secure.
- Make sure basic information portion of the form is easily visible.