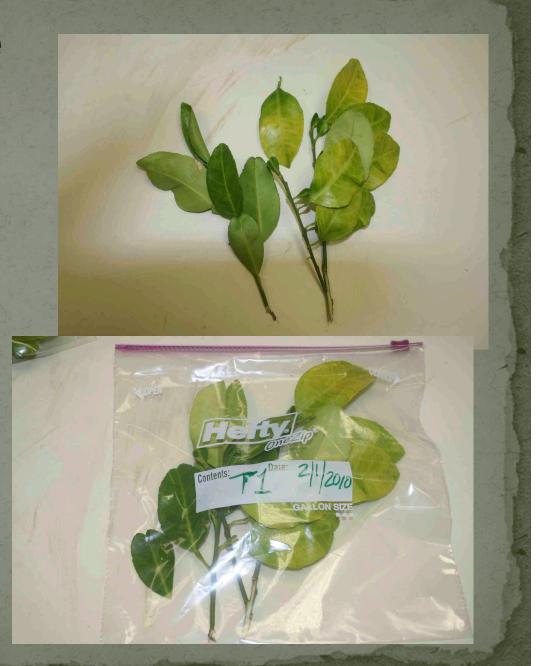

## **Collect Sample**

- Scout tree (s) for symptoms.
- Keep your eyes open for the Asian CitrusPsyllid on new flush.
- Preferably collect more than 10-12 leaves still attached to branches.
- Place collected sample in a zipper bag or plastic bag, label and secure tightly.

## HLB and Citrus Canker Sample Submission

When submitting multiple samples:

- Treat each submitted sample separately.
- Label bags clearly so that samples can be differentiated.