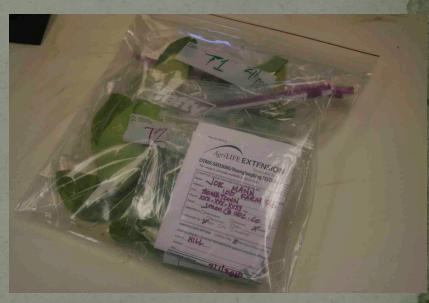

## HLB and Citrus Canker Sample Submission

When submitting multiple samples:

- Treat each submitted sample separately.
- Label bags clearly so that samples can be differentiated.

## HLB and Citrus Canker Sample submission cont.

- Place completed form(s) in a separate zipper bag or plastic bag and secure tightly.
- Place all samples and form(s) into one (1) zipper or plastic bag and secure.
- Make sure basic information portion of the form is easily visible.