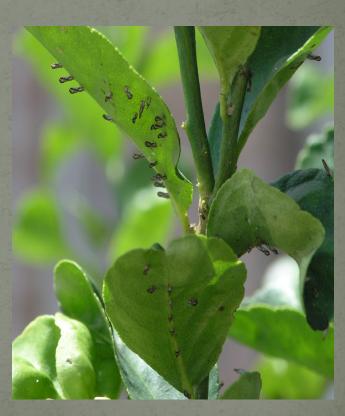

## **Collect Sample**

- Scout tree (s) for symptoms.
- Keep your eyes open for the Asian CitrusPsyllid on new flush.
- Preferably collect more than 10-12 leaves still attached to branches.
- Place collected sample in a zipper bag or plastic bag, label and secure tightly.