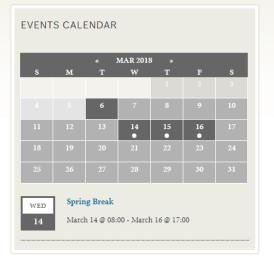

#### \*\*\*\*\*IMPORTANT MESSAGE\*\*\*\*\*

The Texas Plant Disease Diagnostic Laboratory will be closed Wednesday, March 14th thru Friday, March 16th for Spring Break. We will return to our normal business hours of Monday-Friday, 8am – 5pm, March 19th, 2018. If planning to submit samples please ensure they arrive before or on Friday, March 9th or wait until we return Monday, March 19th.